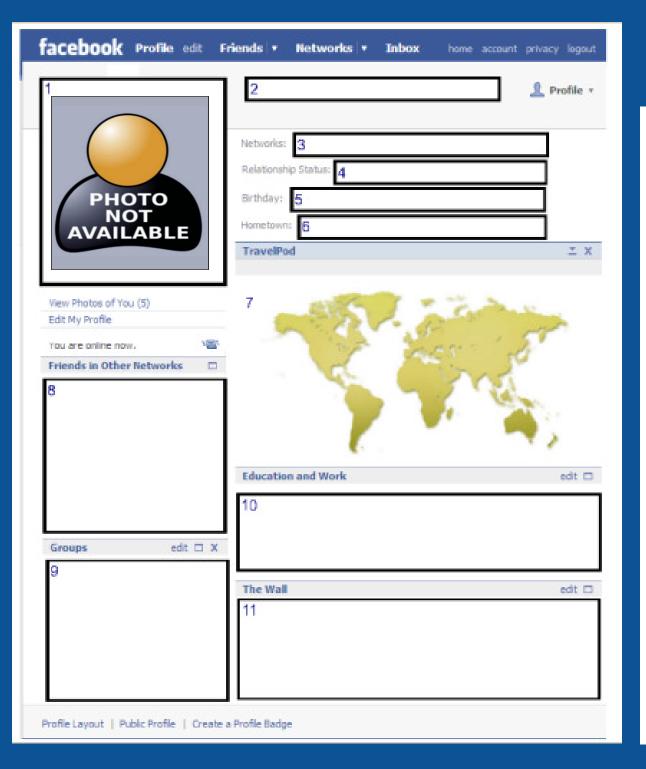

## Historical Facebook

Create a Facebook page for a historical figure. Have fun but be accurate.

1. Insert a picture of your historical figure.

Insert a text box for the following:

2. Historical figure's name

3. Where the historical figure spent most of his/her life

4. Whether he/she was single, divorced, or married

5. Historical figure's date of birth

6. Historical figure's hometown

7. Place a dot on all of the places that historical figure traveled over the course of his/her life. (You can use any tool for this one)

8. List four people that the historical figure would have been friends with on Facebook.

9. Make up two Facebook groups the historical figure would have joined.

10.List one school he/she attended and one place he/she worked.11.Make up two wall posts the historical figure would have made.